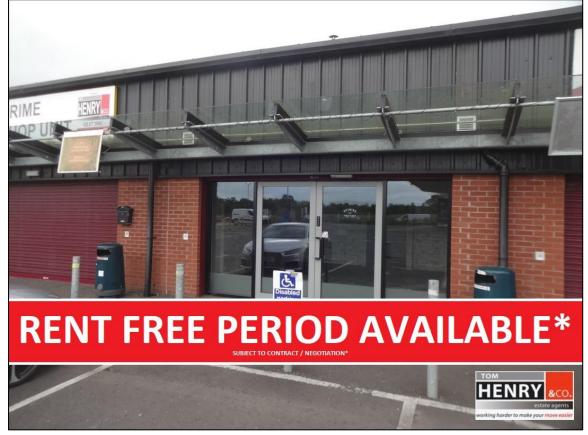

### PRIME HOT FOOD UNIT – BUSY COMPLEX LOCATION – 47 SQ M

LOCATED JUST OFF JUNCTION 14 OF THE M1 INTERSECTION IN THIS LOGISTICALLY CENTRAL LOCATION THIS UNIT WAS PREVIOUSLY UTILIZED AS A HOT FOOD OUTLET AND IS SURE TO APPEAL TO BOTH THOSE IN THIS SECTOR & RETAIL.

IDEALLY SITUATED WITH PROMINENT FRONTAGE IN THIS BUSTLING BUSINESS COMPLEX & BENEFITTING FROM A HIGH VOLUME OF PASSING TRADE WITH EXISTING OCCUPIERS INCLUDING SUBWAY & SPAR.

EXTENDING TO 47 SQ M PLUS LOFT STORAGE CIRCA. 19.4 SQ M (TOTAL: 66.67 SQ M / 717 SQ FT) THIS UNIT BENEFITS FROM A GLAZED SHOP FRONT WITH DOUBLE ENTRANCE DOORS, 2 STORES, A STAFF TOILET & LOFT STORAGE AREA.

## **PROPERTY FEATURES...**

- ➢ FORMER HOT FOOD OUTLET.
- ► LOCATED WITHIN A BUSY COMPLEX WITH SIGNIFICANT PASSING TRADE.
- ▶ JUST OFF JUNCTION 14 OF THE M1 INTERSECTION.
- ► EXISTING OCCUPANTS INCLUDE SPAR / SUBWAY / A HOTEL / ETC.
- > PROMINENT SITUATION.
- DISTANCE FROM CIRCA:
  DUNGANNON 6.8 MILES
  COALISLAND 3.5 MILES
  PORTADOWN 12 MILES
- > AMPLE CUSTOMER PARKING.
- APPROX. 47 SQ M PLUS LOFT STORAGE APPROX. 19.4 SQ M
- ➢ GLASS FRONTED RETAIL AREA APPROX. 32.4 SQ M.
- ➤ STAFF TOILET.
- DOUBLE ENTRANCE DOORS.
- SUSPENDED CEILING.
- ELECTRIC ROLLER SHUTTER.
- > ACCESS TO 3 PHASE CLOSE BY IF REQUIRED.
- ➢ IDEAL FOR A NUMBER OF POTENTIAL USES.