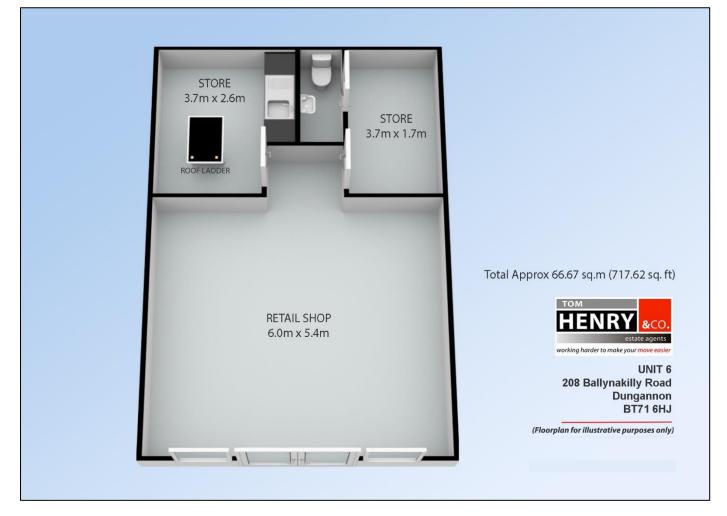

#### **ACCOMMODATION IN BRIEF...**

MAIN SHOP FLOOR: 6M X 5.4M GLAZED SHOP FRONT WITH DOUBLE DOORS. SUSPENDED CEILING.

STORE 1: 3.7M X 2.6M ACCESS TO LOFT STORAGE.

STORE 2: 3.7M X 1.7M

STAFF TOILET: TOILET. WASH HAND BASIN.

#### FLOORPLANS FOR I.D. PURPOSES ONLY: