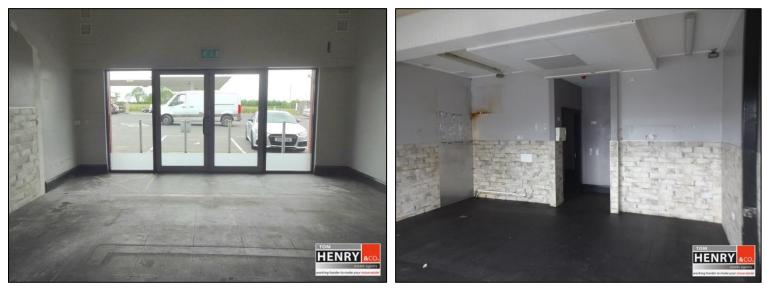

IDEALLY SITUATED WITH PROMINENT FRONTAGE IN THIS BUSTLING BUSINESS COMPLEX & BENEFITTING FROM A HIGH VOLUME OF PASSING TRADE WITH EXISTING OCCUPIERS INCLUDING SUBWAY & SPAR.

EXTENDING TO 47 SQ M PLUS LOFT STORAGE CIRCA. 19.4 SQ M (TOTAL: 66.67 SQ M / 717 SQ FT) THIS UNIT BENEFITS FROM A GLAZED SHOP FRONT WITH DOUBLE ENTRANCE DOORS, 2 STORES, A STAFF TOILET & LOFT STORAGE AREA.

#### **ACCOMMODATION IN BRIEF...**

MAIN SHOP FLOOR: 6M X 5.4M GLAZED SHOP FRONT WITH DOUBLE DOORS. SUSPENDED CEILING.

STORE 1: 3.7M X 2.6M ACCESS TO LOFT STORAGE.

STORE 2: 3.7M X 1.7M

STAFF TOILET: TOILET. WASH HAND BASIN.