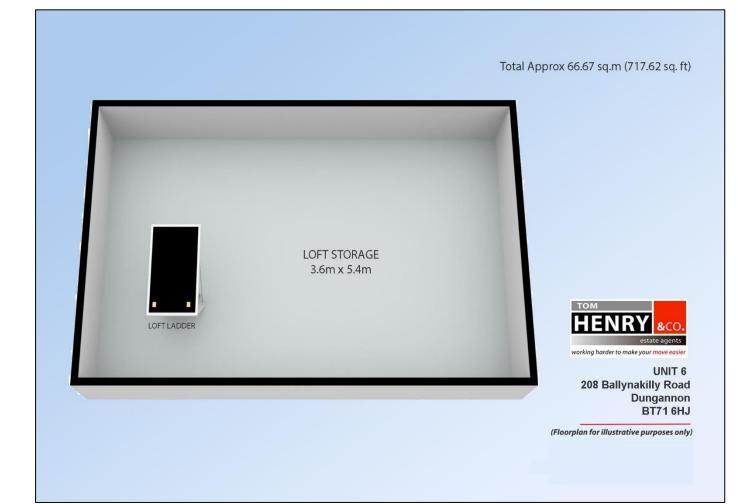

#### LOFT STORAGE: 3.6M X 5.4M ACCESSED VIA A WOODEN FOLD DOWN LADDER.

#### FLOORPLANS FOR I.D. PURPOSES ONLY: